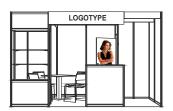

## SPACE ARRANGEMENT TYPES

Enclosure to Application form





21 -24 April 2020

10020 Zagreb Avenija Dubrovnik 15

Phone: +385 1 6503 449 +385 1 6503 429

e-mail: damir.pavlekl@zv.hr marina.surjanbrkic@zv.hr

## Code **0130**









| STAND EQUIPMENT                                  | < 20 sqm                  | 21-40 sqm    | 41-60 sqm |
|--------------------------------------------------|---------------------------|--------------|-----------|
| <ul><li>Carpet</li></ul>                         |                           | •            |           |
| <ul><li>Octanorm walls, 100x250 cm</li></ul>     |                           |              |           |
| <ul><li>Inscription board 205/30cm</li></ul>     | one at eac                | h acccess to | the stand |
| <ul> <li>Storage with door or curtain</li> </ul> | 1x1m                      | 2x2m         | 3x3m      |
| Table                                            | 1                         | 1            | 2         |
| <ul><li>Chair</li></ul>