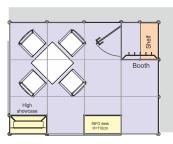

## Code **0130**

| STAND EQUIPMENT                                  | < 20 sqm                  | 21-40 sqm    | 41-60 sqm |
|--------------------------------------------------|---------------------------|--------------|-----------|
| <ul><li>Carpet</li></ul>                         |                           | •            |           |
| <ul><li>Octanorm walls, 100x250 cm</li></ul>     |                           |              |           |
| <ul><li>Inscription board 205/30cm</li></ul>     | one at eac                | h acccess to | the stand |
| <ul> <li>Storage with door or curtain</li> </ul> | 1x1m                      | 2x2m         | 3x3m      |
| Table                                            | 1                         | 1            | 2         |
| <ul><li>Chair</li></ul>                          | 4                         | 6            | 8         |
| Waste basket                                     | 1                         | 1            | 11        |
| <ul><li>Coat rack</li></ul>                      | 1                         | 1            | 2         |
| Connection 220 V                                 | 1                         | 1            | 1 1       |
| <ul><li>Switchboard 220/380 V</li></ul>          | 1                         | 1            | 1 1       |
| Power socket                                     | 1                         | 2            | 3         |
| <ul><li>Spotlight or fluo-lamp</li></ul>         | one piece at every 7 sqm  |              |           |
| <ul><li>Elements for exhibit display</li></ul>   | one piece at every 10 sqm |              |           |
|                                                  |                           |              |           |