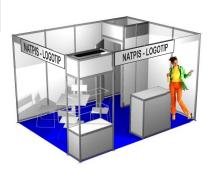

## Code **0063**

Special design arrangement

## Special design arrangement using:

- the most modern computed spatial simulations,
- MAXIMA systems with colour panellings,
- carpets in various colours with or without platform,
- large format promotional photos with illuminated DISPLAY background.