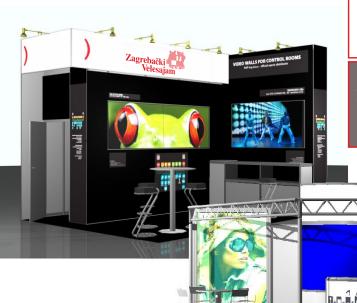

## Special design arrangement using:

- the most modern computed spatial simulations,
- MAXIMA systems with colour panellings,
- carpets in various colours with or without platform,
- large format promotional photos with illuminated DISPLAY background.

Special design arrangement will be made following

the agreement and the needs.

The price will be determined on the strenght of the project, respectively of a number of exhibition elements.