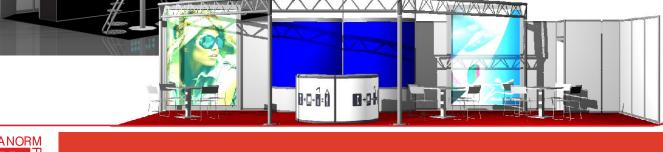

## Code **0063**

Special design arrangement

## Special design arrangement using:

- the most modern computed spatial simulations,
- MAXIMA systems with colour panellings,
- carpets in various colours with or without platform,
- large format promotional photos with illuminated DISPLAY background.

Special design arrangement will be made following

the agreement and the needs.

The price will be determined on the strenght of the project, respectively of a number of exhibition elements.